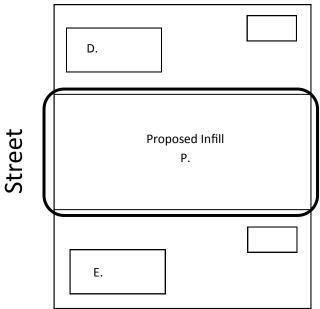

## Ground Plan Comparison Form IDZ-1 and IDZ-2/3 less than or equal to 1 acre

| Address             | 1. Setback to Structure | 2. Setback to Porch( If Applicable) | 3. Setback to Left Property Line | 4. Setback to Right Property<br>Line | 5. Building Height |
|---------------------|-------------------------|-------------------------------------|----------------------------------|--------------------------------------|--------------------|
| P. 315 henry Street | 37 Feet                 |                                     | 5 feet                           | 5 feet                               | 3 story            |
| A. 320 Henry Street | 12 feet                 |                                     | 4 feet                           | 11 feet                              | 1 story            |
| B. 318 Henry Street | 9 feet                  |                                     | 3 feet                           | 5 feet                               | 1 story            |
| C. 316 Henry street | 14 feet                 |                                     | 3 feet                           | 6 feet                               | 1 story            |
| D. 325 Henry street | Vacant                  |                                     | Vacant                           | Vacant                               | Vacant             |
| E. 313 Henry Street | 19 feet                 |                                     | 6 feet                           | 4 feet                               | 1 story            |