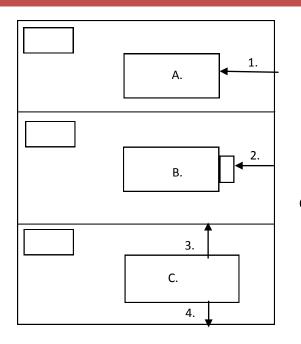

## Ground Plan Comparison Form IDZ-1 and IDZ-2/3 less than or equal to 1 acre

| Address             | 1. Setback to Structure | 2. Setback to Porch( If Applicable) | 3. Setback to Left Property Line | 4. Setback to Right Property<br>Line | 5. Building Height |
|---------------------|-------------------------|-------------------------------------|----------------------------------|--------------------------------------|--------------------|
| P. 315 henry Street | 37 Feet                 |                                     | 5 feet                           | 5 feet                               | 3 story            |
| A. 320 Henry Street | 12 feet                 |                                     | 4 feet                           | 11 feet                              | 1 story            |
| B. 318 Henry Street | 9 feet                  |                                     | 3 feet                           | 5 feet                               | 1 story            |
| C. 316 Henry street | 14 feet                 |                                     | 3 feet                           | 6 feet                               | 1 story            |
| D. 325 Henry street | Vacant                  |                                     | Vacant                           | Vacant                               | Vacant             |
| E. 313 Henry Street | 19 feet                 |                                     | 6 feet                           | 4 feet                               | 1 story            |